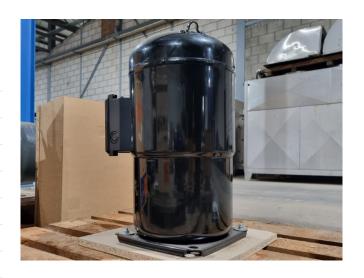

#### **Used Copeland ZR12M3E-TWD-522**

New Copeland ZR48K3E-TFD-522 scroll compressor on Freon. The compressor has a displacement of 28,8 m<sup>3</sup>/h. Capacity based on the use of Freon type: R407C.