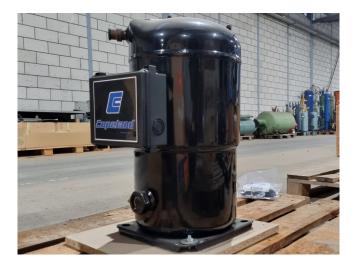

#### **Used Copeland ZR12M3E-TWD-522**

New Copeland ZR48K3E-TFD-522 scroll compressor on Freon. The compressor has a displacement of 28,8 m<sup>3</sup>/h. Capacity based on the use of Freon type: R407C.