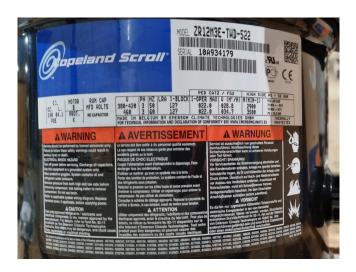

### **Specifications**

| Brand             | Copeland        |
|-------------------|-----------------|
| Туре              | ZR12M3E-TWD-522 |
| Refrigerant       | Freon           |
| kW at +10°C/+40°C | 35,7            |
| kW at 0°C/+40°C   | 24,5            |
| kW at -5°C/+40°C  | 20,1            |
| kW at -10°C/+40°C | 16,3            |
| kW at -20°C/+40°C | 10,2            |
| Sight Glass       | ✓               |
| m3 / h            | 28,8            |
| Sizes             | 350x350X550 mm  |
|                   | (LxWxH)         |
| Stock             | 1               |

#### **Used Copeland ZR12M3E-TWD-522**

New Copeland ZR48K3E-TFD-522 scroll compressor on Freon. The compressor has a displacement of 28,8 m<sup>3</sup>/h. Capacity based on the use of Freon type: R407C.